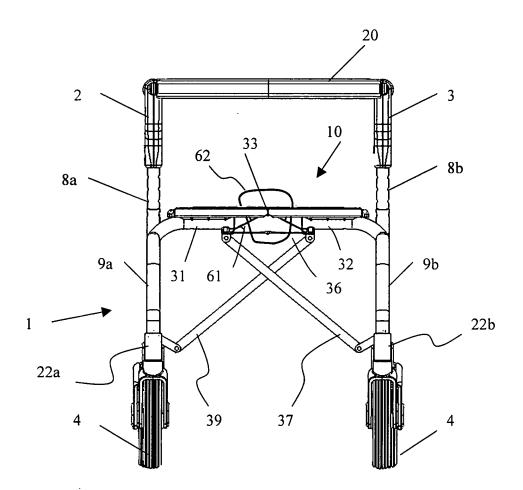

## IMAGES ARE BEST AVAILABLE COPY.

As rescanning documents will not correct images, please do not report the images to the Image Problem Mailbox.

Figure 1

Figure 2

Figure 3

Figure 5

Figure 6

Figure 7